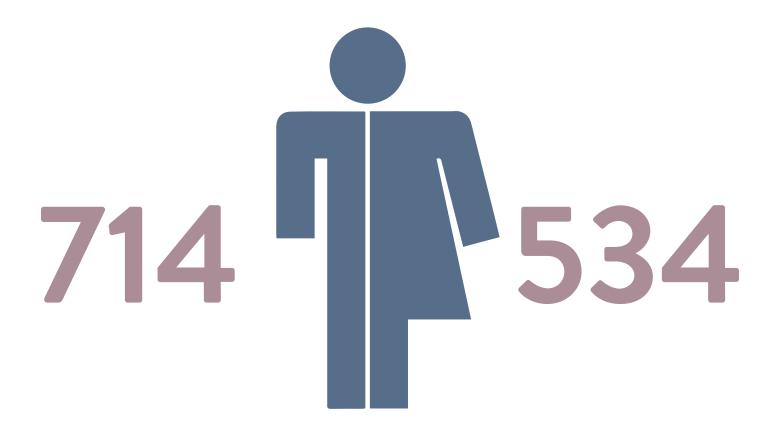

# TOTAL NUMBER OF CHILD ABUSE CASES 1,248

NEGLECT 545

PHYSICAL

281

**EMOTIONAL** 

275

**SEXUAL** 

135