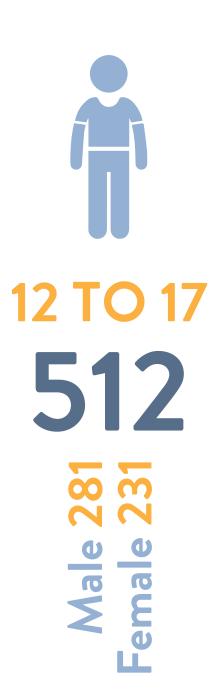

# TOTAL NUMBER OF CHILD ABUSE CASES 1,248

NEGLECT 545

PHYSICAL

281

**EMOTIONAL** 

275

**SEXUAL** 

135