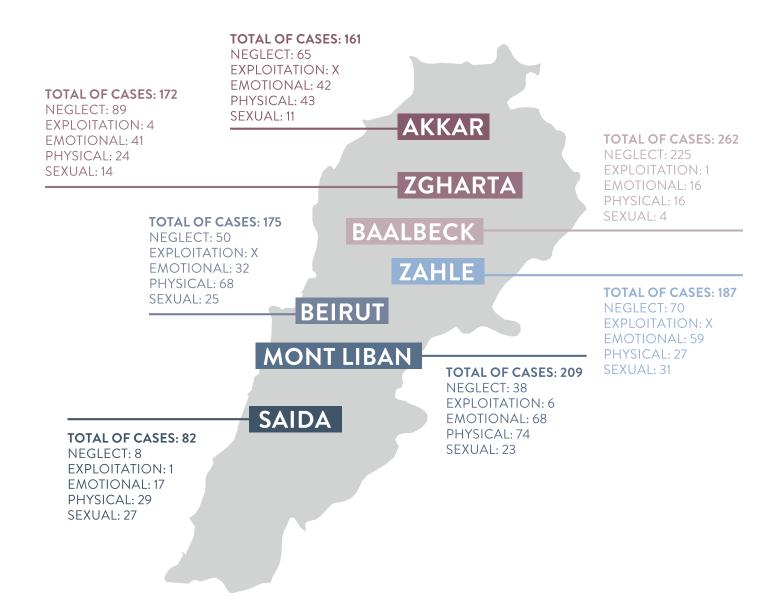

# TOTAL NUMBER OF CHILD ABUSE CASES 1,248

NEGLECT 545

PHYSICAL

281

**EMOTIONAL** 

275

**SEXUAL** 

135